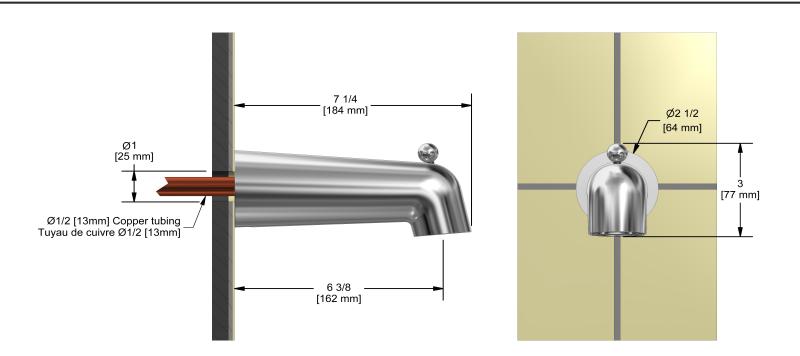

## **Descriptions**

- ½" copper slip fit inlet
- Diverter
- Flow diffuser
- Drilling hole diameter = 1 (25mm)